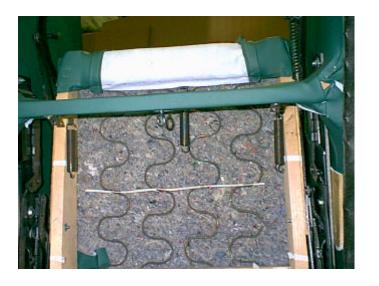

## **Chair Mechanism Replacement**

Step One: Tilt chair back 90 degrees. See figure 2

Step Two: Unlatch the three springs at the bottom of the chair. See figure 3

Step Three: Take out the safety board by removing 4 screws. Each screw is 3/4"; there are 2 screws on each