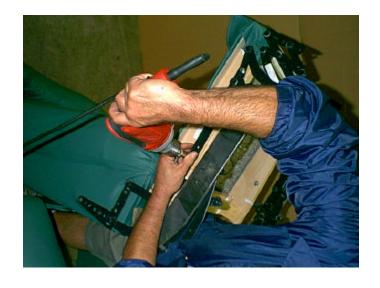

Step Five: Release the chair mechanisms, left and right mechanism, from the arm rests by removing 2 bolts

on the lower, inner side of the arm rests. Each bolt is 2-1/4"; there is 1 bolt per chair mechanism

per arm rest for a total of 2 bolts. See figure 7 and figure 8

Step Six: Return arm rests to original position. See figure 9

Tilt seat back 90 degrees. Be careful not to damage upholstery. See figure 10