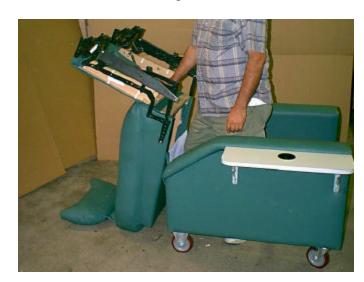

## **Chair Mechanism Replacement**

Step One: Tilt chair back 90 degrees. See figure 2

Step Two: Unlatch the three springs at the bottom of the chair. See figure 3

Step Three: Take out the safety board by removing 4 screws. Each screw is 3/4"; there are 2 screws on each