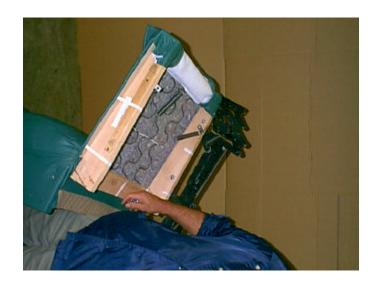

Release the defective chair mechanism from the seat rest by removing 5 bolts. Each bolt is

1-1/2". See figure 11 and figure 12

\*Note: If both chair mechanisms are replaced, left and right mechanisms, then 5 bolts per chair

mechanism, 2 chair mechanisms, total of 10 bolts to be removed.

Step Seven: Take out the two screws which hold the metal plate on the defective chair mechanism and attach

the metal plate on the new chair mechanism. See figure 13 and figure 14