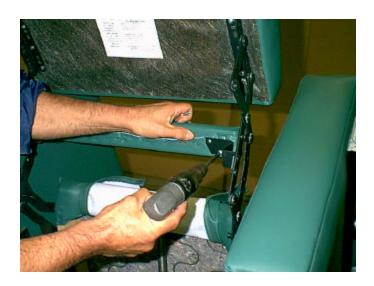

side of the safety board for a total of 4 screws. See figure 4

Step Four: Take out the foot rest by removing 6 screws. Each screw is 3/4"; there are 3 screws on each side

of the foot rest for a total of 6 screws. See figure 5 and figure 6