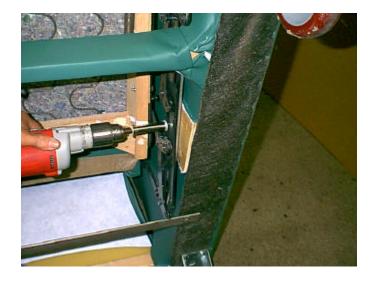

Step Five: Release the chair mechanisms, left and right mechanism, from the arm rests by removing 2 bolts

on the lower, inner side of the arm rests. Each bolt is 2-1/4"; there is 1 bolt per chair mechanism

per arm rest for a total of 2 bolts. See figure 7 and figure 8

Step Six: Return arm rests to original position. See figure 9

Tilt seat back 90 degrees. Be careful not to damage upholstery. See figure 10