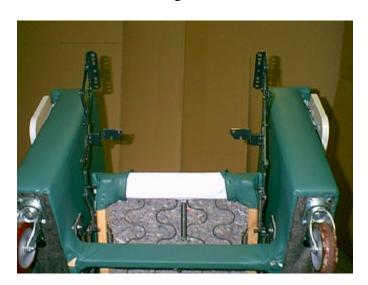

## **Chair Mechanism Replacement**

Step One: Tilt chair back 90 degrees. See figure 2

Step Two: Unlatch the three springs at the bottom of the chair. See figure 3

Step Three: Take out the safety board by removing 4 screws. Each screw is 3/4"; there are 2 screws on each