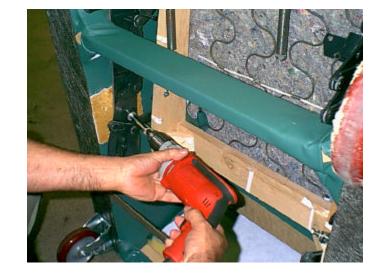

Release the defective chair mechanism from the seat rest by removing 5 bolts. Each bolt is

1-1/2". See figure 11 and figure 12

\*Note: If both chair mechanisms are replaced, left and right mechanisms, then 5 bolts per chair

mechanism, 2 chair mechanisms, total of 10 bolts to be removed.

Step Seven: Take out the two screws which hold the metal plate on the defective chair mechanism and attach

the metal plate on the new chair mechanism. See figure 13 and figure 14