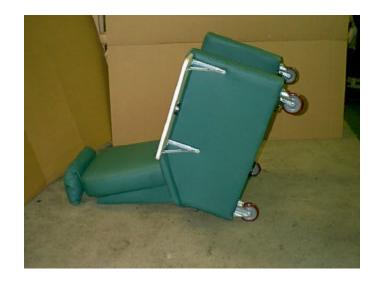

## **Chair Mechanism Replacement**

Step One: Tilt chair back 90 degrees. See figure 2

Step Two: Unlatch the three springs at the bottom of the chair. See figure 3

Step Three: Take out the safety board by removing 4 screws. Each screw is 3/4"; there are 2 screws on each