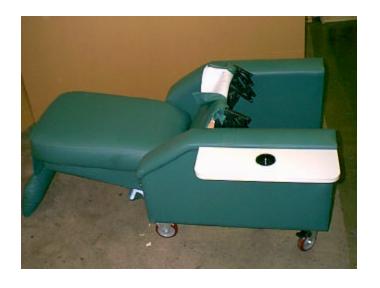

Return seat to normal upright position.

Figure 1

Figure 2

Figure 3

Figure 4

Figure 5

Figure 6

Figure 7