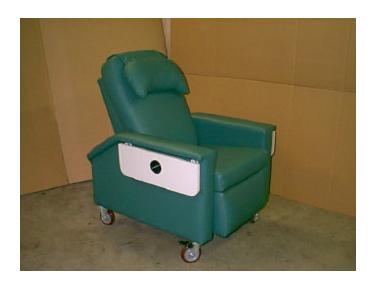

## **Chair Mechanism Replacement**

Step One: Tilt chair back 90 degrees. See figure 2

Step Two: Unlatch the three springs at the bottom of the chair. See figure 3

Step Three: Take out the safety board by removing 4 screws. Each screw is 3/4"; there are 2 screws on each